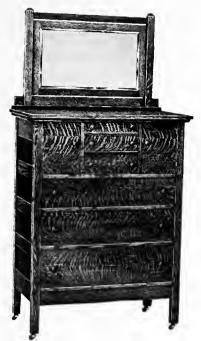

Chiffonier No. 1045.

Quartered Oak, Weathered and Early English. 18x24 in. Plain Plate. 20x34 in. Top. Wood Knobs. Weight 165 lbs. Price \$32.00.

Commode No. 1035.

Quartered Oak, Weathered and Early English. 20x34 in. Top. Wood Knobs. Weight 95 lbs. Price \$14.50.